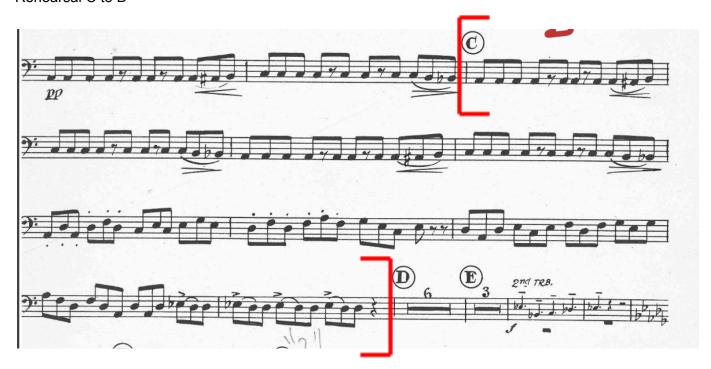

## American Salute by Morton Gould

Rehearsal C to D

# American Salute by Morton Gould

Rehearsal C to D