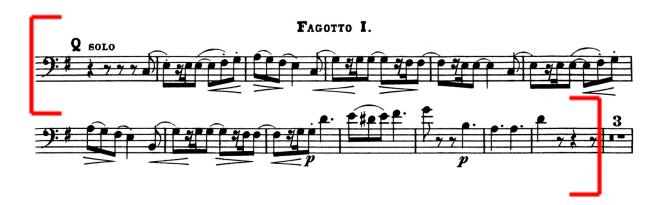

#### Symphony No. 5, Op. 64 by Pyotr Ilyich Tchaikovsky

Mvt. I: Rehearsal Q to the 13th bar of Rehearsal Q

Mvt. III = Rehearsal B to ½ way through the second bar of Rehearsal D

Please send any questions to Professor Fitzgerald at brigit.fitzgerald@lawrence.edu.

## Symphony No. 5 in E minor, Op. 64 by Pyort Ilyich Tchaikovsky

I. Andante—Allegro con anima Rehearsal Q to the 13th bar of Rehearsal Q

III. Valse: Allegro moderato

Rehearsal B to ½ way through the second bar of Rehearsal D