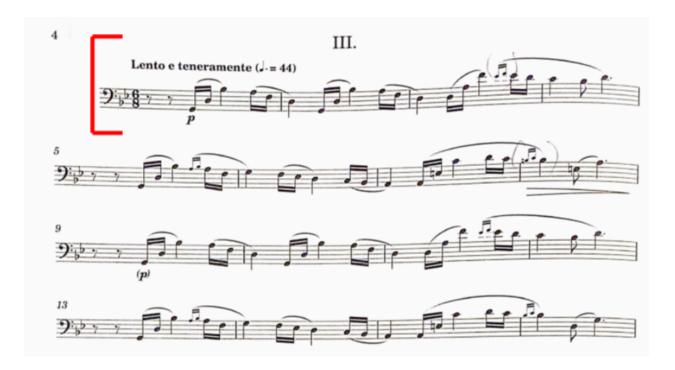

#### Bassoon Set by Adolphus Hailstork

Mvt. III: Beginning through m. 16

# Bassoon Set by Adolphus Hailstork

Beginning through m. 16