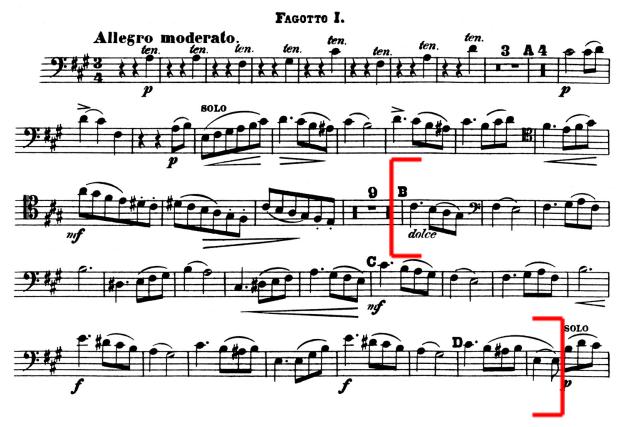

#### Symphony No. 5, Op. 64 by Pyotr Ilyich Tchaikovsky

Mvt. I: Rehearsal Q to the 13th bar of Rehearsal Q

Mvt. III = Rehearsal B to ½ way through the second bar of Rehearsal D

Please send any questions to Professor Fitzgerald at brigit.fitzgerald@lawrence.edu.

## Symphony No. 5 in E minor, Op. 64 by Pyort Ilyich Tchaikovsky

I. Andante—Allegro con anima Rehearsal Q to the 13th bar of Rehearsal Q

III. Valse: Allegro moderato

Rehearsal B to ½ way through the second bar of Rehearsal D